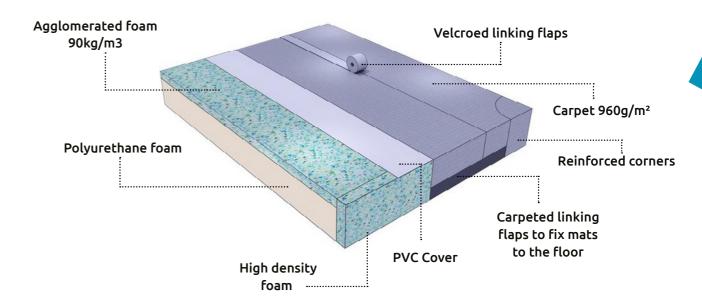

# **COMPOSITION**

### **MATERIALS & INSTALLATION**

- Standard colour: Grey (other colors available on request).
- High-density foam that maintains its shape over time, even with heavy use.
- Reinforced corners for extended lifespan.
- Mats are securely fixed to wall and floor to prevent shifting.
- **Optional**: EP Bench (see dedicated brochure for details).