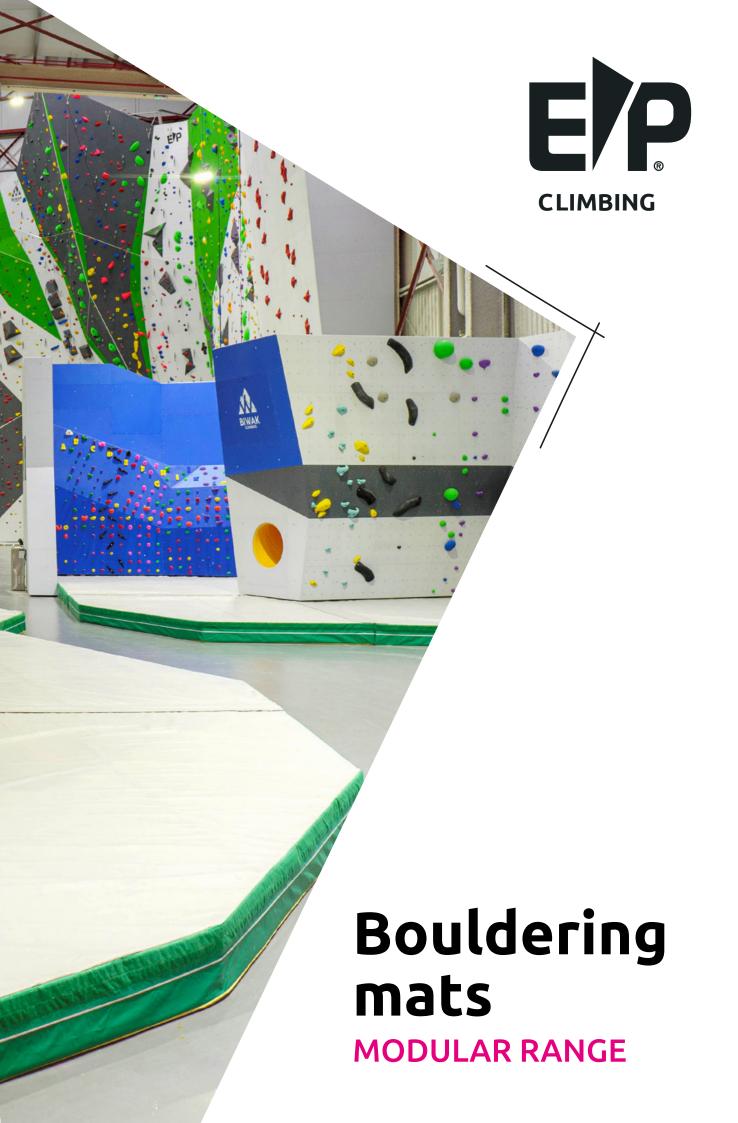

# **OUR MODULAR BOULDERING MAT OFFERING**

At EP, we also manufacture safety mats for your project. Safety is essential in climbing practice, and we ensure our mats are both safe and comfortable. The Modular range mats are custom-cut to fit your wall with precision. By default, our mats are covered with a durable PVC cover; a carpet finish is available as an option for a more aesthetic and comfortable result. We bring our expertise to design, produce, and maintain your safety surfaces.

#### STANDARD CONFIGURATION

#### 30 cm mat Foam assembly

- Compact cushioning
- Durable and hard-wearing

## 40 cm mat

- Reference product for bouldering
- Soft, high-comfort impact absorption