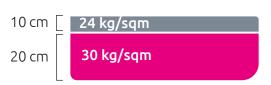

#### 30 cm mat Foam assembly

- Compact cushioning
- Durable and hard-wearing

## 40 cm mat

- Reference product for bouldering
- Soft, high-comfort impact absorption